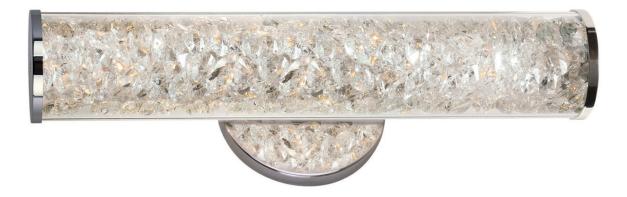

## Jazz Venti Crystal Wall

LED crystal wall sconce. Octagonal crystals make this design beautiful and brilliant. 4-0 or larger junction box is required to accommodate the supplied driver.

Mounts horizontal or vertical.

Dimmable with ELV dimmer.