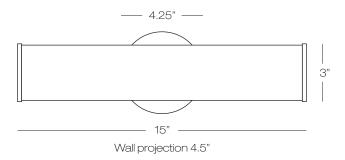

## Jazz Venti Crystal Wall

LED crystal wall sconce. Octagonal crystals make this design beautiful and brilliant. 4-0 or larger junction box is required to accommodate the supplied driver.

Mounts horizontal or vertical.